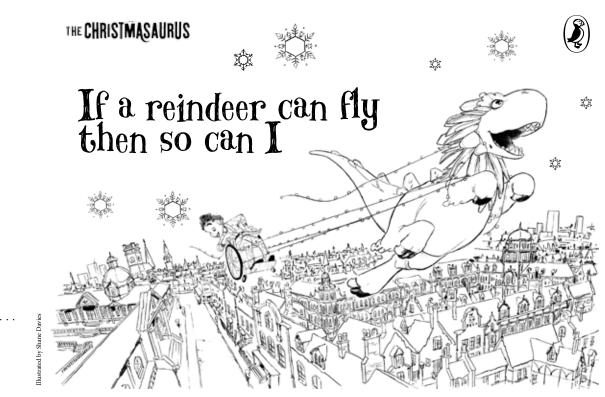

## Every step you take away from Christmas brings you one step closer to the next...

This Christmas card was inspired by The Christmasaurus by Tom Fletcher.

A magical new book about elves, Santa and a very unusual dinosaur. The North Pole will never be the same again . .

## Golly jingle bells

Every step you take away from Christmas brings you one step closer to the next...

This Christmas card was inspired by The Christmasaurus by Tom Fletcher.

A magical new book about elves, Santa and a very unusual dinosaur. The North Pole will never be the same again . .

Follow @TomFletcher all the way to Christmas #TheChristmasaurus www.puffin.co.uk

THE CHRISTMASAURUS

Every step you take away from Christmas brings you one step closer to the next...

This Christmas card was inspired by The Christmasaurus by Tom Fletcher.

A magical new book about elves, Santa and a very unusual dinosaur. The North Pole will never be the same again .

Follow @TomFletcher all the way to Christmas
#TheChristmasaurus
www.puffin.co.uk

Dear