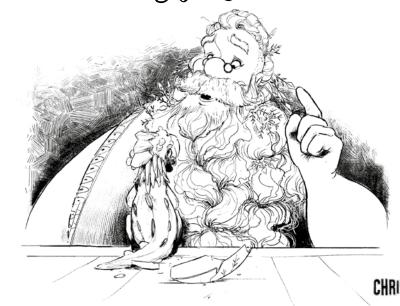

## Every step you take away from Christmas brings you one step closer to the next...

This Christmas card was inspired by The Christmasaurus by Tom Fletcher.

A magical new book about elves, Santa and a very unusual dinosaur. The North Pole will never be the same again . .

## Golly jingle bells

Every step you take away from Christmas brings you one step closer to the next...

This Christmas card was inspired by The Christmasaurus by Tom Fletcher.

A magical new book about elves, Santa and a very unusual dinosaur. The North Pole will never be the same again . .

Follow @TomFletcher all the way to Christmas #TheChristmasaurus www.puffin.co.uk

THE CHRISTMASAURUS

Every step you take away from Christmas brings you one step closer to the next...

This Christmas card was inspired by The Christmasaurus by Tom Fletcher.

A magical new book about elves, Santa and a very unusual dinosaur. The North Pole will never be the same again .

Follow @TomFletcher all the way to Christmas
#TheChristmasaurus
www.puffin.co.uk

Dear