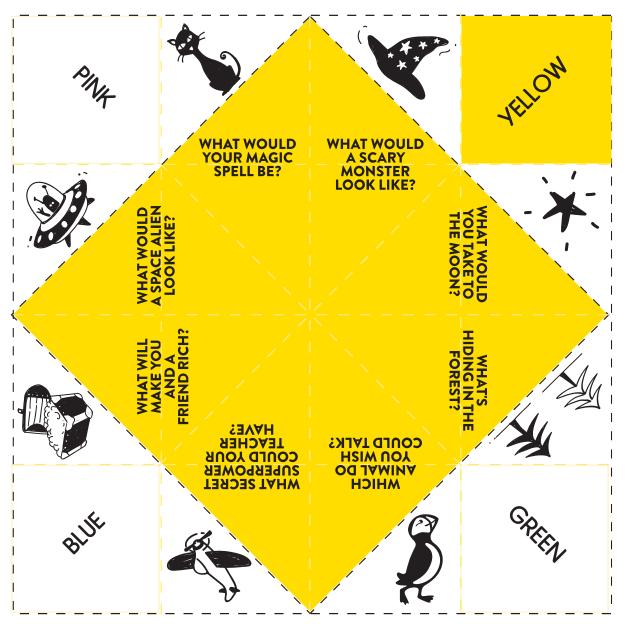

#### Use the widget to discover questions that will help you start a story!

- 1 Cut out your story widget, fold and unfold along all dotted lines.
- 2 Text-side facing down, fold each corner into the centre.
- **3** Turn over and fold each corner into the centre.
- 4 Fold the story widget in half so the colours are on the outside, insert your thumbs and index fingers under each corner flap and the story widget will take shape.

#### **COLOUR IN THE SQUARES**

- 1 Hold the story widget and ask the person next to you to choose a colour.
- 2 Spell the colour out loud, opening/shutting the story widget with each letter.
- **3** Select a picture.

- **4** Spell out the picture, opening/shutting the story widget with each letter.
- **5** Pick a final picture. Lift the flap and discover the question that will help you start a story!