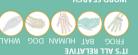

#### TT'S ALL RELATIVE

Many species share the same five-fingered bone structure in their hands, paws or flippers meaning they most likely share an evolutionary ancestor! Can you match the bones to the animals?

WHALE

FROG

DOG HUMAN

BAT

From amazing variety to the fight for survival, from the smallest bacteria to the great Tree of Life: in this beautiful adaptation of Charles Darwin's famous work, you will uncover the revolutionary theory that changed the world forever.