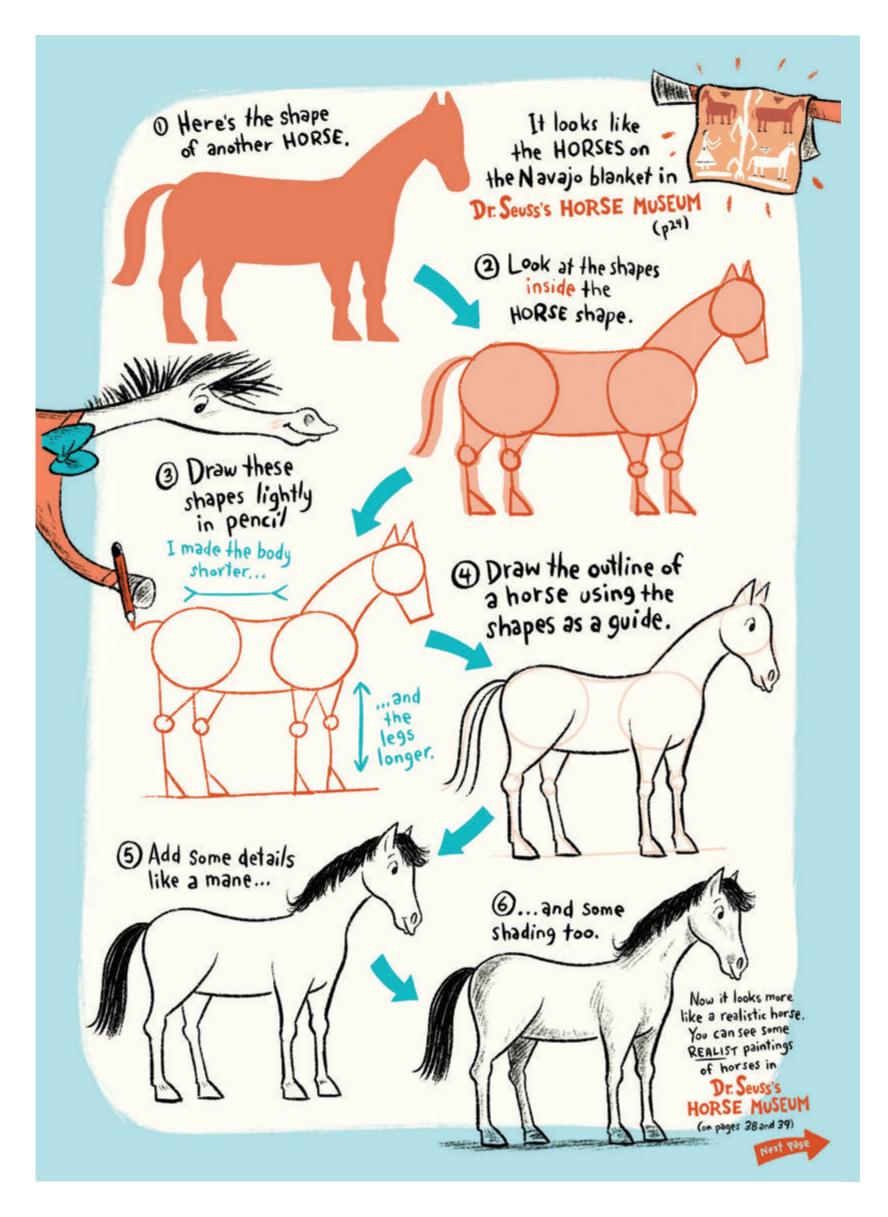

\*

Dear Santa, My name is \_\_\_\_\_\_ and I'm \_\_\_\_\_ years old. I think I should be on the nice List this year because...

Please would you bring me one of these things for Christmas?

Thank you Santa. Please say hi to The Christmasaurus for me! Love,





wimpykidclub.co.uk | 🎔 🖬 💿 💽 #WimpyKid14 #WimpyWreckingBall

# Design your DREAM HOUSE

GREG HEFFLEY'S FUTURE HOUSE

| Greg has big plans for his dream house! |
|-----------------------------------------|
| lf you could build your dream house     |
| what would it look like.                |



wimpykidclub.co.uk | 🎽 🖬 🖸 🕞 #WimpyKid14 #WimpyWreckingBall

















# The \* The \* Our of the \* Our of

## A Christmas Word Search



Reindeer Star Snowman Christmas Elves Stockings Gifts Santa Claus Presents

Tree

© Snowman Enterprises Limited 2019.







#### A LETTER TO MY FUTURE SELF

My name is:

Today's date is:

My dreams and aspirations are:

I hope that my profession will be:

I hope that I will help the world by:

|                                    | MY FUTURE SELF WILL LOOK LIKE |
|------------------------------------|-------------------------------|
| I hope that I will be bold by:     |                               |
|                                    |                               |
|                                    |                               |
| I hope that I will lead others by: |                               |