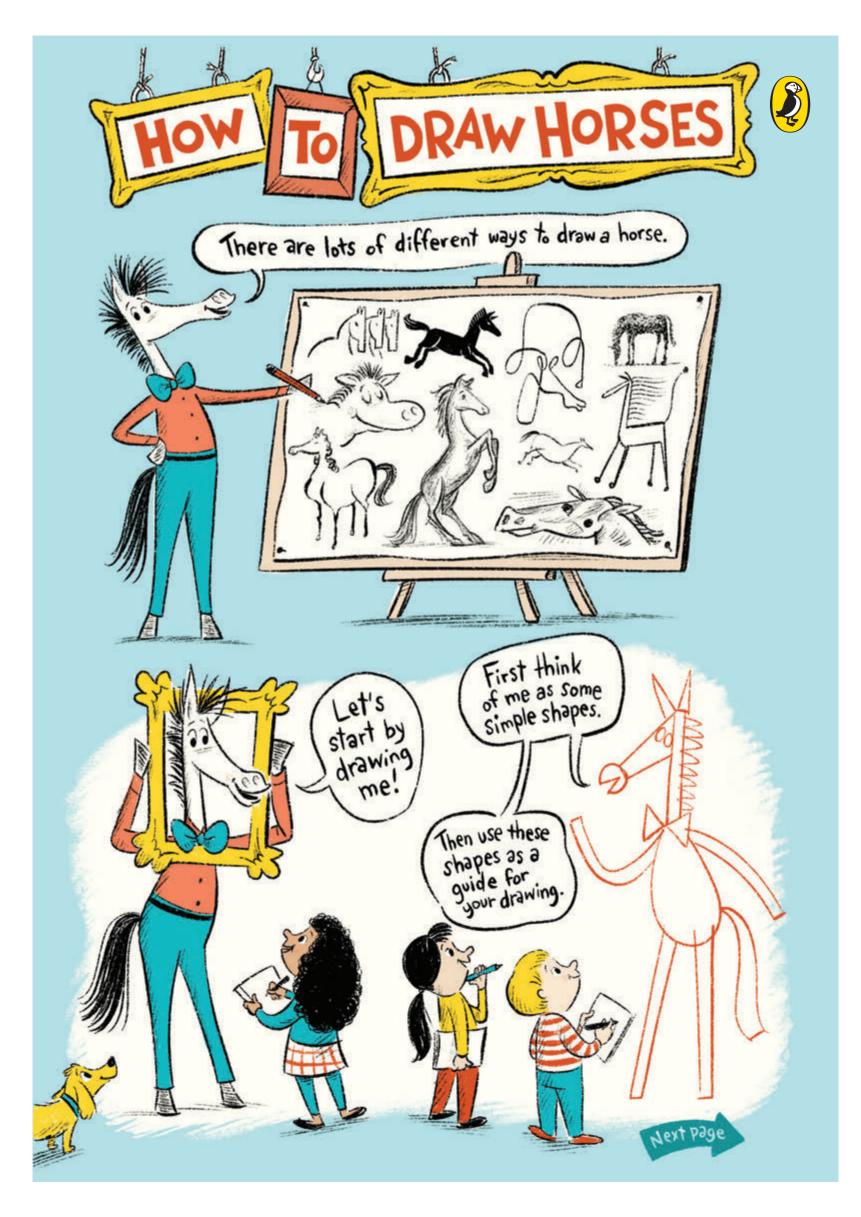

\*

Dear Santa, My name is \_\_\_\_\_\_ and I'm \_\_\_\_\_ years old. I think I should be on the nice List this year because...

Please would you bring me one of these things for Christmas?

Thank you Santa. Please say hi to The Christmasaurus for me! Love,





wimpykidclub.co.uk | 🎔 🖬 💿 💽 #WimpyKid14 #WimpyWreckingBall

# Design your DREAM HOUSE

GREG HEFFLEY'S FUTURE HOUSE

| Greg has big plans for his dream house! |
|-----------------------------------------|
| lf you could build your dream house     |
| what would it look like.                |



wimpykidclub.co.uk | 🎽 🖬 🖸 🕞 #WimpyKid14 #WimpyWreckingBall

















# The \* The \* Our of the \* Our of

## A Christmas Word Search



Reindeer Star Snowman Christmas Elves Stockings Gifts Santa Claus Presents

Tree

© Snowman Enterprises Limited 2019.







#### A LETTER TO MY FUTURE SELF

My name is:

Today's date is:

My dreams and aspirations are:

I hope that my profession will be:

I hope that I will help the world by:

|                                    | MY FUTURE SELF WILL LOOK LIKE |
|------------------------------------|-------------------------------|
| I hope that I will be bold by:     |                               |
|                                    |                               |
|                                    |                               |
| I hope that I will lead others by: |