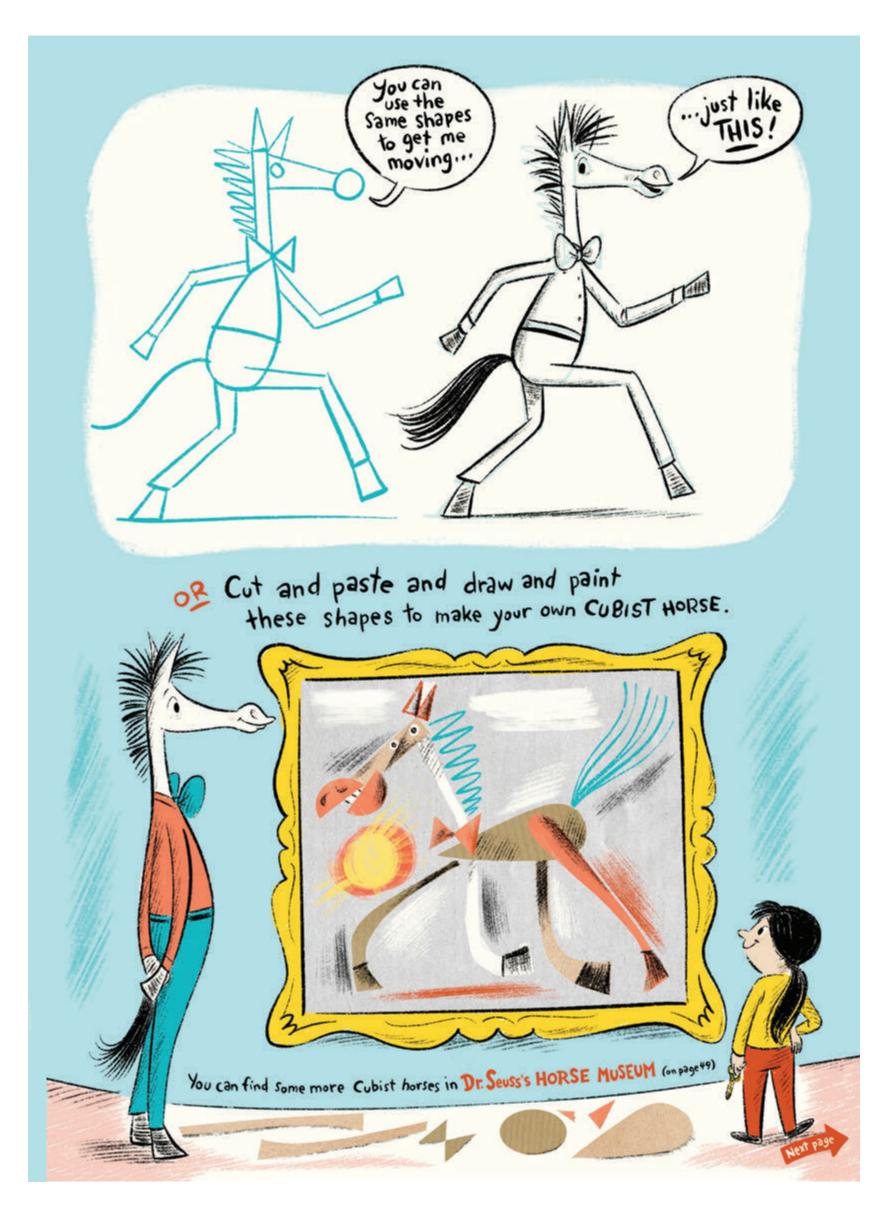

\*

Dear Santa, My name is \_\_\_\_\_\_ and I'm \_\_\_\_\_ years old. I think I should be on the nice List this year because...

Please would you bring me one of these things for Christmas?

Thank you Santa. Please say hi to The Christmasaurus for me! Love,





wimpykidclub.co.uk | 🎔 🖬 💿 💽 #WimpyKid14 #WimpyWreckingBall

# Design your DREAM HOUSE

GREG HEFFLEY'S FUTURE HOUSE

| Greg has big plans for his dream house! |
|-----------------------------------------|
| lf you could build your dream house     |
| what would it look like.                |



wimpykidclub.co.uk | 🎽 🖬 🖸 🕞 #WimpyKid14 #WimpyWreckingBall

















# The \* The \* Our of the \* Our of

## A Christmas Word Search



Reindeer Star Snowman Christmas Elves Stockings Gifts Santa Claus Presents

Tree

© Snowman Enterprises Limited 2019.







#### A LETTER TO MY FUTURE SELF

My name is:

Today's date is:

My dreams and aspirations are:

I hope that my profession will be:

I hope that I will help the world by:

|                                    | MY FUTURE SELF WILL LOOK LIKE |
|------------------------------------|-------------------------------|
| I hope that I will be bold by:     |                               |
|                                    |                               |
|                                    |                               |
| I hope that I will lead others by: |