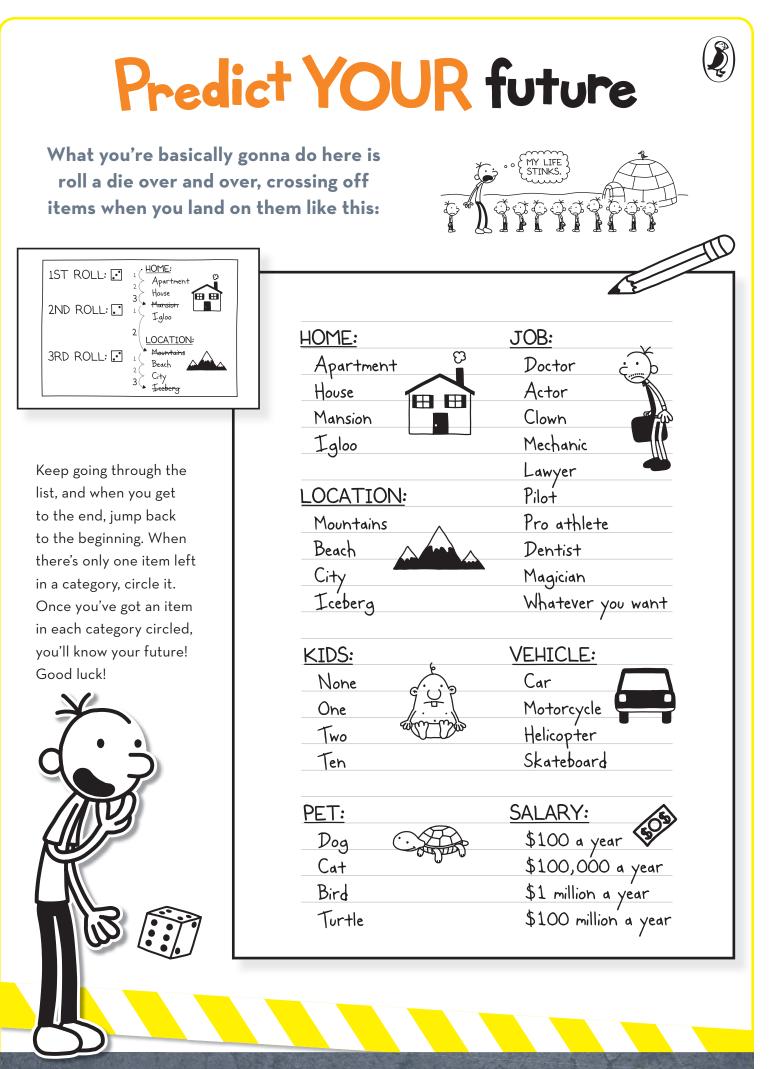

# Design your DREAM HOUSE

GREG HEFFLEY'S FUTURE HOUSE

| Greg has big plans for his dream house! |
|-----------------------------------------|
| lf you could build your dream house     |
| what would it look like.                |