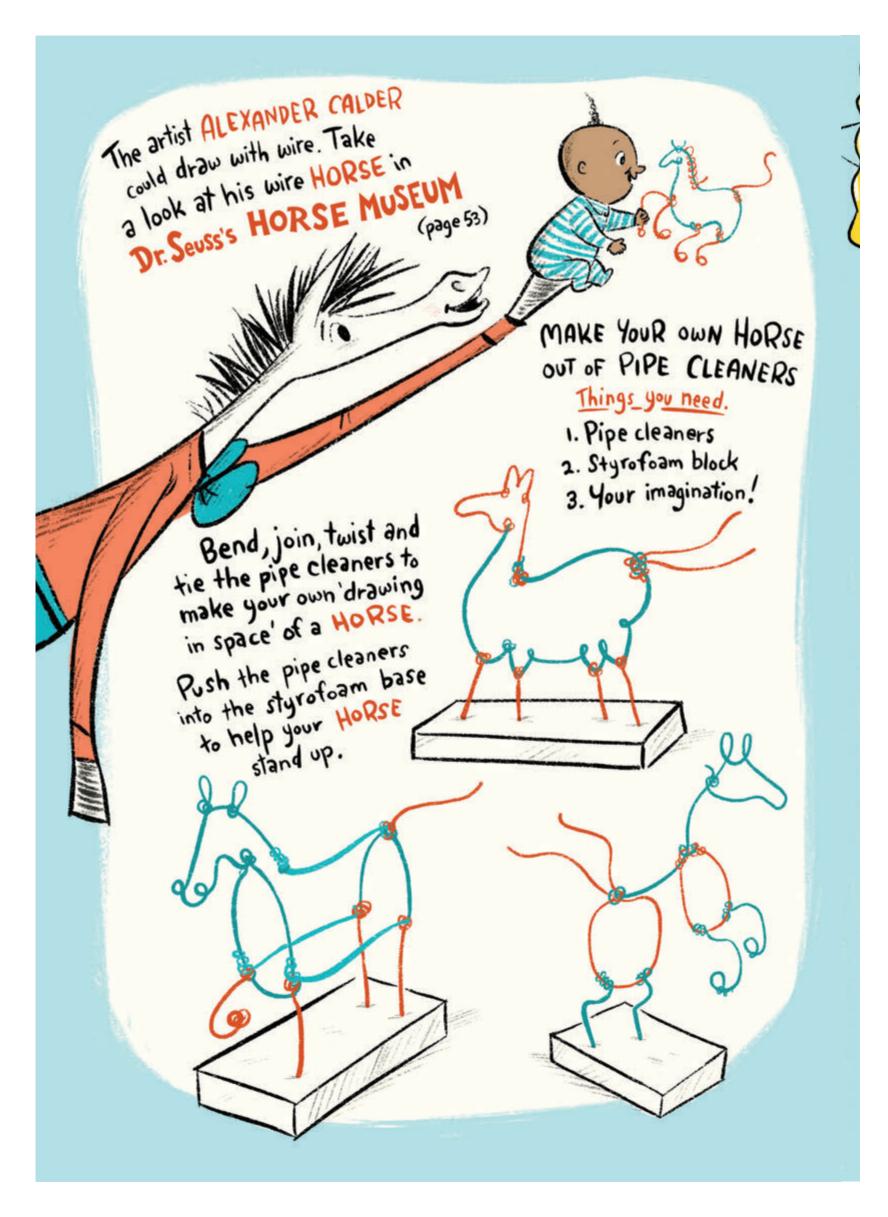

\*

Dear Santa, My name is \_\_\_\_\_\_ and I'm \_\_\_\_\_ years old. I think I should be on the nice List this year because...

Please would you bring me one of these things for Christmas?

Thank you Santa. Please say hi to The Christmasaurus for me! Love,





wimpykidclub.co.uk | 🎔 🖬 💿 💽 #WimpyKid14 #WimpyWreckingBall

# Design your DREAM HOUSE

GREG HEFFLEY'S FUTURE HOUSE

| Greg has big plans for his dream house! |
|-----------------------------------------|
| lf you could build your dream house     |
| what would it look like.                |



wimpykidclub.co.uk | 🎽 🖬 🖸 🕞 #WimpyKid14 #WimpyWreckingBall

















# The \* The \* Our of the \* Our of

## A Christmas Word Search



Reindeer Star Snowman Christmas Elves Stockings Gifts Santa Claus Presents

Tree

© Snowman Enterprises Limited 2019.







#### A LETTER TO MY FUTURE SELF

My name is:

Today's date is:

My dreams and aspirations are:

I hope that my profession will be:

I hope that I will help the world by:

|                                    | MY FUTURE SELF WILL LOOK LIKE |
|------------------------------------|-------------------------------|
| I hope that I will be bold by:     |                               |
|                                    |                               |
|                                    |                               |
| I hope that I will lead others by: |                               |
|