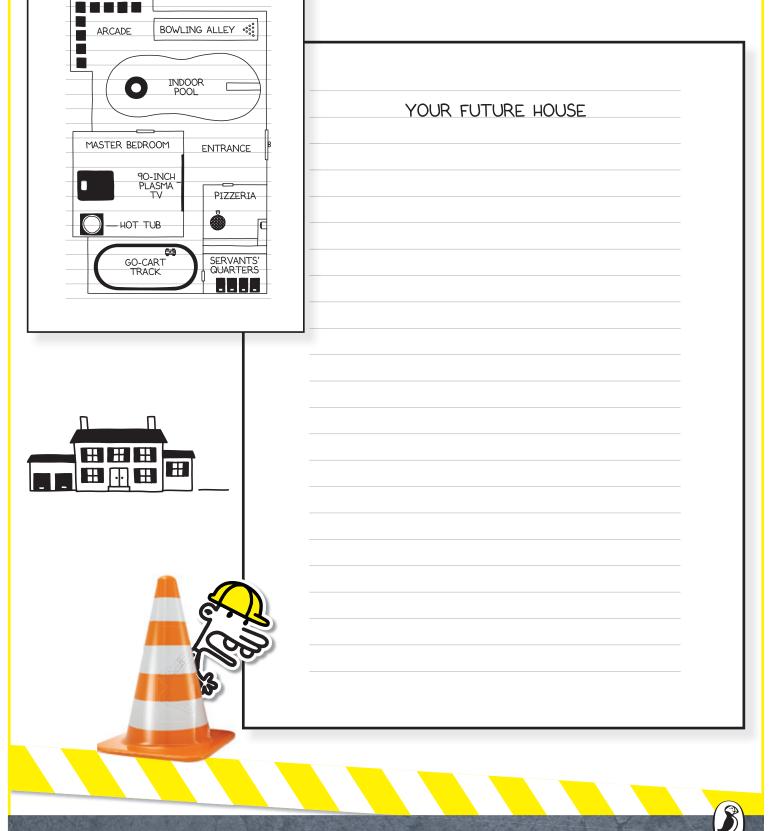

# Design your DREAM HOUSE

GREG HEFFLEY'S FUTURE HOUSE

| Greg has big plans for his dream house! |
|-----------------------------------------|
| lf you could build your dream house     |
| what would it look like.                |