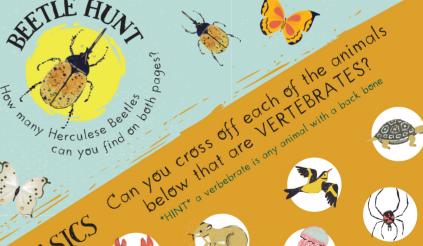

#### TT'S ALL RELATIVE

Many species share the same five-fingered bone structure in their hands, paws or flippers meaning they most likely share an evolutionary ancestor! Can you match the bones to the animals?

WHALE

FROG

DOG HUMAN

BAT

From amazing variety to the fight for survival, from the smallest bacteria to the great Tree of Life: in this beautiful adaptation of Charles Darwin's famous work, you will uncover the revolutionary theory that changed the world forever.