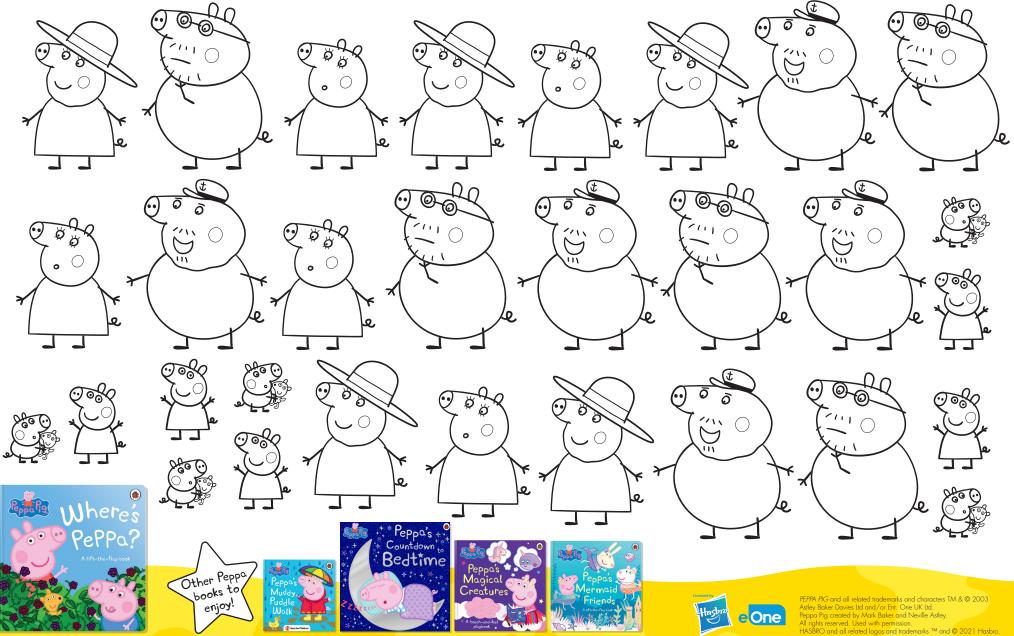

------------|-------------|------|---|---|---|---|---|---|---|----|--|
| Checklist (v | ) 1         | 2    | 3 | 4 | 5 | 6 | 7 | 8 | 9 | 10 |  |
| Peppa        |             |      |   |   |   |   |   |   |   |    |  |
| George       |             |      |   |   |   |   |   |   |   |    |  |
| Mummy f      | <b>D</b> ig |      |   |   |   |   |   |   |   |    |  |
| Daddy Pig    | )           |      |   |   |   |   |   |   |   |    |  |





PEPPA PIG and all related trademarks and characters TM & © 2003 Astley Baker Davies tid and/or Ent. One UK tid. Peppa Pig created by Mark Baker and Neville Astley. All rights reserved. Used with permission. HASBRO and all related logos and trademarks ™ and © 2021 Hasbro.



## Can you find them all?

Colour in the characters below and find 5 of each!