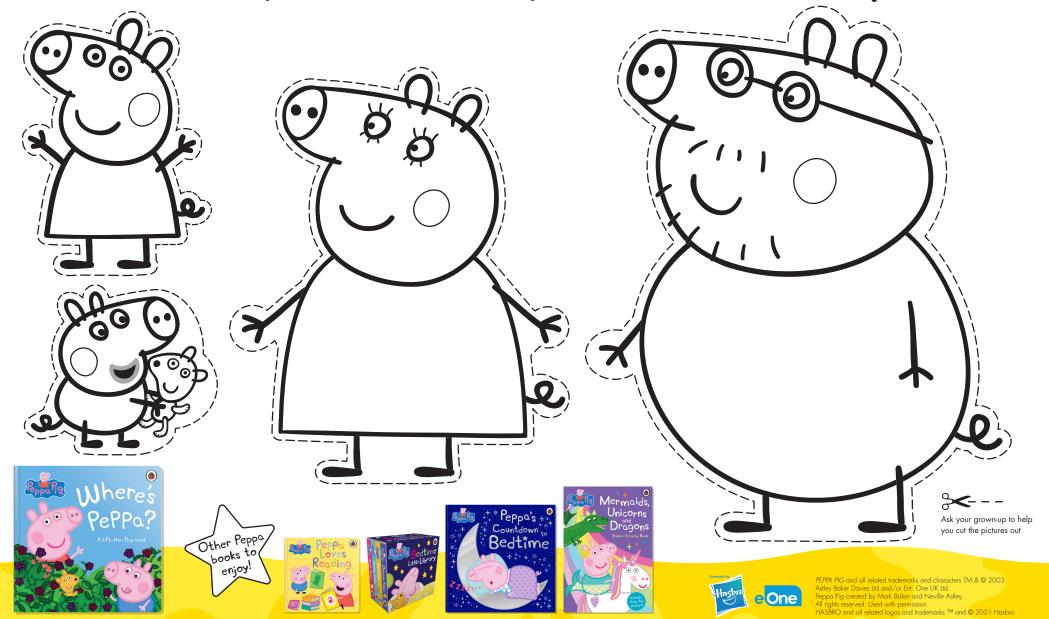

## Repparie Where's Peppa? Terrific Trail Pack

Colour in Peppa and her family and then cut the pictures out. Ask your grown-up to hide them for you to find. Tick them off as you find them - and then hide them again!

Where's Peppa? Terrific Trail Pack

Tick the characters off as you find them - and then hide them again!

|              |             | Game |   |   |   |   |   |   |   |    |  |
|--------------|-------------|------|---|---|---|---|---|---|---|----|--|
| Checklist (v | ) 1         | 2    | 3 | 4 | 5 | 6 | 7 | 8 | 9 | 10 |  |
| Peppa        |             |      |   |   |   |   |   |   |   |    |  |
| George       |             |      |   |   |   |   |   |   |   |    |  |
| Mummy f      | <b>D</b> ig |      |   |   |   |   |   |   |   |    |  |
| Daddy Pig    | )           |      |   |   |   |   |   |   |   |    |  |